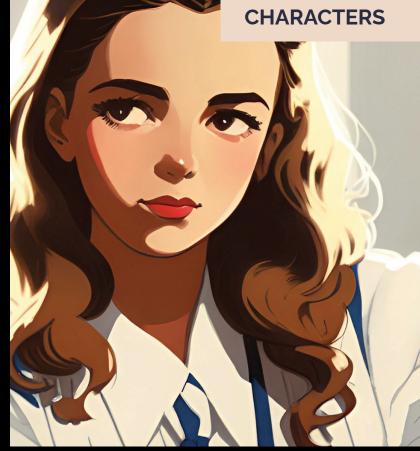

## PENELOPE AND THE LOST RELIC

The fate of the world rests in the hands of a young girl.

In the heart of Rio de Janeiro in 1942, a young girl uncovers a secret that could alter the course of World War II.

In the vibrant city of Rio de Janeiro, Penelope finds herself struggling to adapt to her new life, new school, and new friends.

However, fate intervenes, and important documents that have been hidden for centuries fall into her hands, revealing a closely guarded secret: the location of a powerful relic that has the potential to change the course of the war.